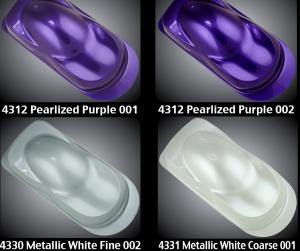

4334 Metallic Bronze 001

4332 Metallic Silver 001

4334 Metallic Bronze 002

4303 Pearlized Gold 001

4305 Pearlized Green 002

4309 Pearlized Red 001

4311 Pearlized Plum 002

4330 Metallic White Fine 001